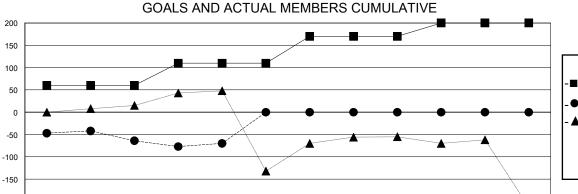

## GOALS AND ACTUAL NEW CLUBS CUMULATIVE

| ■- | MEMBER GROWTH NET GOAL |  |
|----|------------------------|--|
|    |                        |  |

Results as of: 11/30/2024

- MEMBER GROWTH ACTUAL - LAST YEAR MEMBERSHIP ACTUAL

-200

JULY

AUG

SEPT

OCT

FFR

MAR

APR

MAY

JUNE