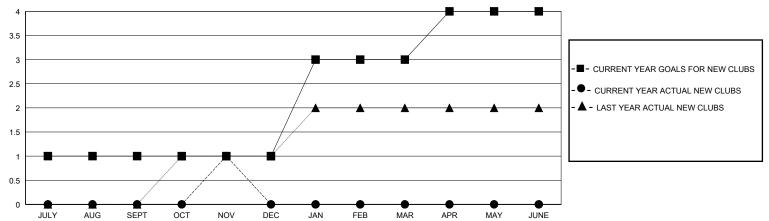

## GOALS AND ACTUAL NEW CLUBS CUMULATIVE

| ■- | MEMBER GROWTH NET GOAL |  |
|----|------------------------|--|
|    |                        |  |

Results as of: 11/30/2024

- MEMBER GROWTH ACTUAL - LAST YEAR MEMBERSHIP ACTUAL

## District 306 A1

**LOCATION REP OF SRI LANKA** GMT: **GMT CA** 

| Clubs                 |               |           |                       | Members       |                        |                         |                                                    |
|-----------------------|---------------|-----------|-----------------------|---------------|------------------------|-------------------------|----------------------------------------------------|
| RESULTS FOR 2024-2025 |               |           | RESULTS FOR 2024-2025 |               |                        |                         |                                                    |
| QUARTER               | NEW CLUB GOAL | NEW CLUBS | DROPPED CLUBS         | QUARTER MEME  | BER GROWTH NET<br>GOAL | MEMBER GROWTH<br>ACTUAL | DROPPED<br>MEMBERS ACTUAL<br>(including transfers) |
| JULY/AUG/SEPT         | 1             | 0         | 3                     | JULY/AUG/SEPT | 60                     | 52                      | 82                                                 |
| OCT/NOV/DEC           | 0             | 1         | 0                     | OCT/NOV/DEC   | 50                     | 66                      | 47                                                 |
| JAN/FEB/MAR           | 2             | 0         | 0                     | JAN/FEB/MAR   | 60                     | 0                       | 0                                                  |
| APR/MAY/JUNE          | 1             | 0         | 0                     | APR/MAY/JUNE  | 30                     | 0                       | 0                                                  |